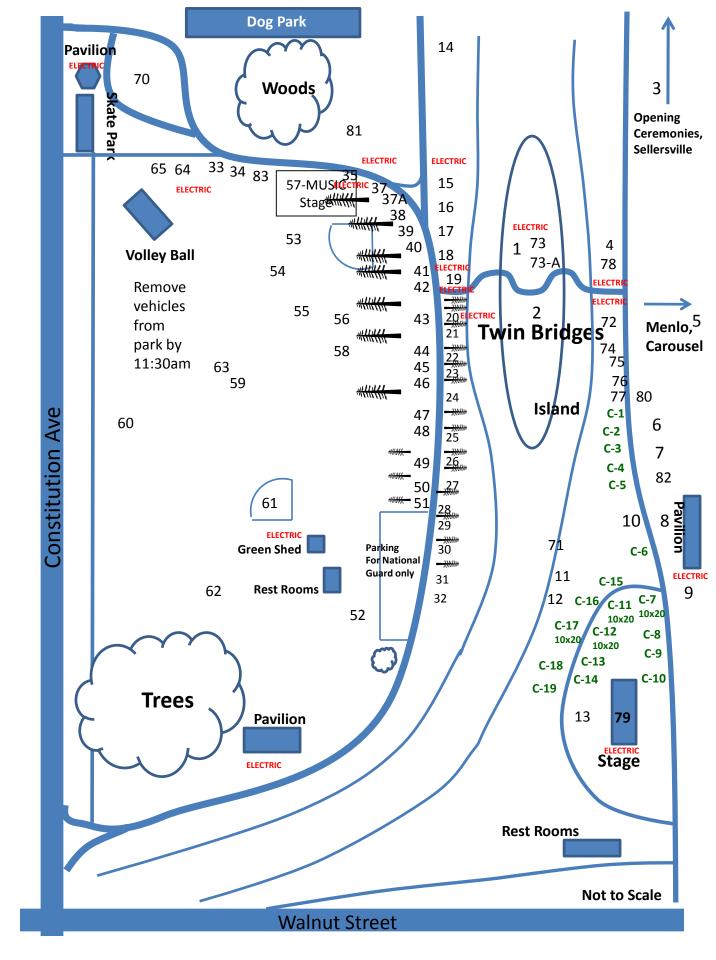

### 2015 COMMUNITY DAY - VENDOR EVENTS & LOCATIONS

# ATTENTION VENDORS & ORGANIZATIONS - SET-UP WILL BE FROM 10-11:30AM AT 11:30AM ALL VEHICLES MUST BE REMOVED FROM THE PARK

### CHECK BACK UNTIL FRIDAY, JULY 3 FOR ANY CHANGES TO YOUR LOCATIONS

|                                          | Vendor                                      | Space  | Elec? |      | Vendor Space                                             | Elec?  |
|------------------------------------------|---------------------------------------------|--------|-------|------|----------------------------------------------------------|--------|
| 1                                        | Command Post                                |        |       | 38   | Boing Gymnastics 1 of 3 10x30                            | N      |
| 2                                        | Pennridge Senior Center                     | 10x10  | N     | 39   | Boing Gymnastics 2 of 3                                  |        |
| 3                                        | Opening Ceremonies (12pm)                   |        |       | 40   | Boing Gymnastics 3 of 3                                  |        |
| 4                                        | Run for Fun (5pm)                           |        |       | 44   | Gathering Pointe Communty Ctr - 1 10x20                  | N      |
| 5                                        | Carousel (12-8pm)                           |        |       | 45   | Gathering Pointe Communty Ctr - 2                        |        |
| 6                                        | Boy Scouts (Eco-Dragons)                    | 10x10  | N     | 46   | BACA of Bucks County - 1 10x20                           | N      |
|                                          | MacCalla Lodge #596 - Food (Pavi            | llion) | Υ     | 46-A | BACA of Bucks County - 2                                 |        |
|                                          | Wow Wagon                                   | 10x20  | Υ     | 47   | Pennridge Greenjackets/Rams Boosters - 1 10x20           | N      |
|                                          | Souderton Lions-Food - 1                    | 10x20  | Υ     |      | Pennridge Greenjackets/Rams Boosters - 2                 |        |
|                                          | Souderton Lions-Food - 2                    |        |       |      | Pennridge Greenjackets/Rams Boosters - 3 10x20           | N      |
| 11                                       | Canoe Races (1-5pm)                         |        |       |      | Pennridge Greenjackets/Rams Boosters - 4                 |        |
|                                          | Lucky Ducky Derby Event (5pm)               | 10x10  | N     |      | PA Army National Guard 20x20                             | N      |
|                                          | Magician                                    |        |       |      | Sack, 3 Legged Race, 50yd Dash (3pm)                     |        |
| 14 Fire Co. Tug of War/Water Games (6pm) |                                             |        |       |      | Water Balloon Toss (2pm)                                 |        |
|                                          | Richie Lou's Food Service                   | 10x15  | Υ     |      | Peanut Scramble (2:30pm)                                 |        |
|                                          | S Abir Saad - Egyptian food                 | 10x10  | N     |      | Baby Parade (1pm)                                        |        |
|                                          | Best Darn Kettlekorn                        | 10x10  | Y     |      | Live Music (6pm)                                         |        |
|                                          | PC Food Service                             | 10x10  | Y     |      | Watermelon Eating Contest (4:30pm)                       |        |
| 19                                       | Perkasie Lions                              | 10x60+ | Υ     |      | RE/MAX Balloon (6-8pm)                                   |        |
| 20                                       | Lucky Ducky Derby Ticket Sales              |        |       |      | Children's Rides                                         |        |
|                                          | Kool Licks Water Ice - 1                    | 10x20  | Υ     | 62   | Sleepy Hollow Pony Rides (12-5pm) 60x40/shad             | e N    |
| 22                                       | Kool Licks Water Ice - 2                    |        |       | 63   | Date with a Tramp Noon-4P                                | N      |
| 23                                       | Five Star Home Foods                        | 10x10  | N     | 64   | Harley's Haven Dog Rescue - 1 10x20                      | N      |
| 24                                       | St Andrew's Evangelical Church              | 10x10  | N     | 65   | Harley's Haven Dog Rescue - 2                            |        |
| 25                                       | The Intelligencer                           | 10x10  | N     | 70   | Police/Fire Command Center                               |        |
| 26                                       | Pennridge Wellness Center                   | 10x10  | N     | 72   | Pennridge Democrats 10x10                                | Y      |
|                                          | Pennridge Women's Network                   | 10x10  | N     |      | Congressman Mike Fitzpatrick 10x10                       | N      |
| _                                        | Stardust Ceramics-1                         | 10x20  | N     |      | Rep Craig Staats 10x10                                   | N      |
|                                          | Stardust Ceramics-2                         |        |       |      | Gigi's Boys Italian Ice 10x10                            | Υ      |
|                                          | Peace-Tohickon Church - 1                   | 10x20  | N     |      | Mr. D's Nomadic Kitchen - 1 23' L x 9'W                  |        |
|                                          | - Peace-Tohickon Church - 2                 |        |       | _    | Mr. D's Nomadic Kitchen - 2                              |        |
|                                          | Pennridge HS Rams Cheer - 1                 | 10x20  | N     |      | Trinity Lutheran Church 10x10                            | N      |
|                                          | Pennridge HS Rams Cheer - 2                 | 10::20 | V     | _    | Passante's Home Food Services 10x10                      | Y      |
|                                          | Lobie Entertainment Photo Booth             | 10X20  | Y     | _    | Action Karate 10x20                                      | Y      |
|                                          | FIRE POLICE Cub Scouts Pack 1 - 1           | 10x20  | Υ     |      | The Weimer Group 10x10 Two Cylinder Club (Hay Rides) n/a | N<br>N |
| 3/                                       | Cub Scouts Pack 1 - 1 Cub Scouts Pack 1 - 2 | IUXZU  | ſ     |      | Choice Hot Dogs 10x10                                    | N<br>N |
|                                          | Cub Occurs Fack 1 - 2                       |        |       |      | Abundance Water Ice 10x10 (cart)                         |        |
|                                          |                                             |        |       | 55   | Abditional Francisco                                     |        |

## **2015 COMMUNITY DAY - CRAFTERS**

ATTENTION CRAFTERS - SET-UP WILL BE FROM 10-11:30AM AT 11:30AM ALL VEHICLES MUST BE REMOVED FROM THE PARK

### CHECK BACK UNTIL FRIDAY, JULY 3 FOR ANY CHANGES TO YOUR LOCATIONS

|            | Crafter                                  | Space |
|------------|------------------------------------------|-------|
| <b>C1</b>  | Barbie Lynn's Vintage Custom & Costume-1 | 10x20 |
|            | Barbie Lynn's Vintage Custom & Costume-2 |       |
| C2         | LK Photography                           | 10x10 |
| C3         | Charmings Angels                         | 10x10 |
| C4         | Makin It Designs by Vicki                | 10x10 |
| <b>C</b> 5 | 2 Bees or Not 2 Bees                     | 10x10 |
| C6         | Truly Pure & Natural                     | 10x10 |
| <b>C7</b>  | Jewelry Studio Northeast -1              | 10x20 |
|            | Jewelry Studio Northeast -2              |       |
| C8         | Paparazzi Accessories                    | 10x10 |
| C9         | Flash Back Art Company                   | 10x10 |
| C10        | Paddy Cake Cupcakes                      | 10x10 |
| C11        | Miniature Picnic Tables-1                | 10x20 |
|            | Miniature Picnic Tables-2                |       |
| C12        | Recycled by Ava - 1                      | 10x20 |
|            | Recycled by Ava - 2                      |       |
| C13        | Cindy Rodgers                            | 10x10 |
| C14        | Joyce Fitti                              | 10x10 |
| C15        | Henna Design - Mallika                   | 10x10 |
| C16        | Karen Gilbert                            | 10x10 |
| C17        | Silver Creek Woodcrafters-1              | 10x20 |
|            | Silver Creek Woodcrafters-2              |       |
| C18        | Connection Express                       | 10x10 |
| C19        | Limtarh inc.                             | 10x10 |
|            |                                          |       |