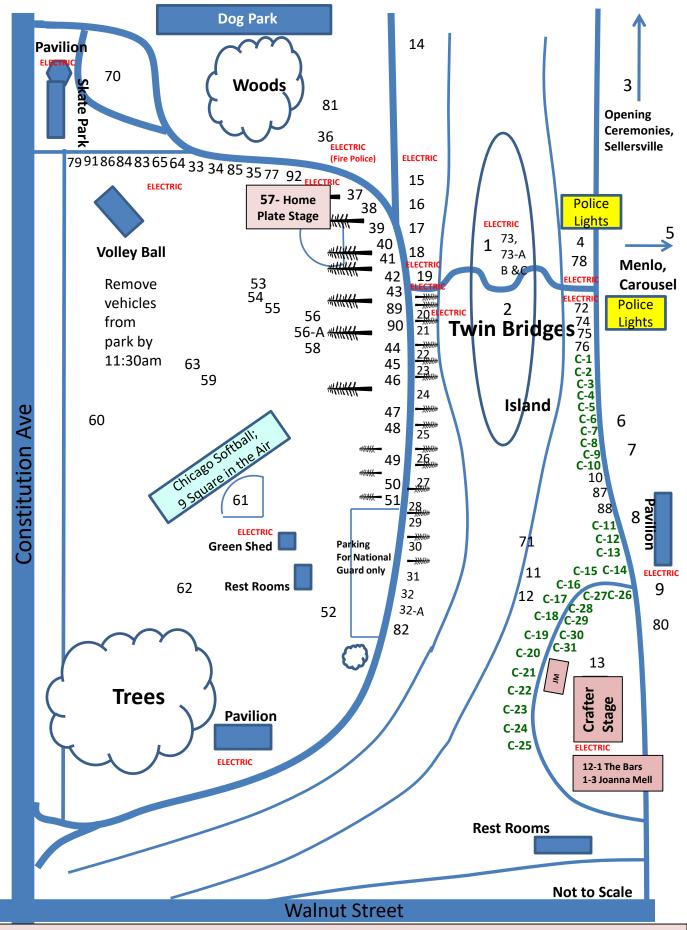

Home Plate Stage: 1p Wendy Schettig 1:15 The Shackers 2:30 Alex Allegra 3:45 The Off Switch 5 Oscar Mikols 7p Right Tyme Players ft Raiena Graham

| 2017 COMMUNITY DAY - VENDOR EVENTS & LOCATIONS<br>ATTENTION VENDORS & ORGANIZATIONS - SET-UP WILL BE FROM 10-11:30AM<br>AT 11:30AM ALL VEHICLES MUST BE REMOVED FROM THE PARK |                 |       |                                          |                |       |
|-------------------------------------------------------------------------------------------------------------------------------------------------------------------------------|-----------------|-------|------------------------------------------|----------------|-------|
| CHECK BACK UNTIL FRIDAY, JULY                                                                                                                                                 |                 |       |                                          |                |       |
| Vendor                                                                                                                                                                        | Space           | Elec? | Vendor                                   | Space          | Elec? |
| 1 Command Post                                                                                                                                                                | -               |       | 46 BACA of Bucks County - 1              | 10x20          | Ν     |
| 2 Pennridge Senior Center                                                                                                                                                     | 10x10           | Ν     | 47 BACA of Bucks County - 2              |                |       |
| 3 Opening Ceremonies (12pm)                                                                                                                                                   |                 |       | 48 Pennridge Greenjackets - 1            | 10x20          | Ν     |
| 4 Run for Fun (5pm)                                                                                                                                                           |                 |       | 49 Pennridge Greenjackets - 2            |                |       |
| 5 Carousel (12-8pm)                                                                                                                                                           |                 |       | 50 Perkasie Benevolent Assoc. Dunk Ta    | a <b>10x20</b> | Ν     |
| 6 Boy Scouts (Eco-Dragons)                                                                                                                                                    | 10x10           | N     | 51 Perkasie Benevolent Assoc. Dunk Ta    | ank            |       |
| 7 Trinity Lutheran                                                                                                                                                            | 10x10           | N     | 52 PA Army National Guard                | 20x20          | N     |
| 8 Souderton Lions                                                                                                                                                             | 10x20           | Y     | 53 Sack, 3 Legged Race, 50yd Dash (3p    | m)             |       |
| 9 Gigis Italian Ice                                                                                                                                                           | 10x20           | Y     | 54 Water Balloon Toss (2pm)              | ,              |       |
| 10 Perkasie Rotary                                                                                                                                                            | 10x10           | N     | 55 Peanut Scramble (2:30pm)              |                |       |
| 11 Canoe Races (1-5pm)                                                                                                                                                        |                 |       | 56 Baby Parade (1pm)                     |                |       |
| 12 Lucky Ducky Derby Event (5pm)                                                                                                                                              | 10x10           | N     | 56A Penn Community Bank                  | 10x20          | N     |
| 13 Magician                                                                                                                                                                   | IUXIU           |       | 57 Live Music (6pm)                      | 10/20          |       |
| 14 Fire Co. Tug of War/Water Games (                                                                                                                                          | 6nm)            |       | 58 Watermelon Eating Contest (4:30pm     | <b>`</b>       |       |
| 15 Five Star Home Foods                                                                                                                                                       | 10x10           | Y     | 59 RE/MAX Balloon (6-8pm)                | )              |       |
| 16 Perkasie Lions - 1                                                                                                                                                         | 10x10<br>10x60+ | Y     | 60 Children's Rides                      |                |       |
| 17 Perkasie Lions - 2                                                                                                                                                         | 10X00+          | T     | 61 Chicago Softball / 9 Square in the Ai | r              |       |
| 18 Perkasie Lions - 3                                                                                                                                                         |                 |       | 62 Sleepy Hollow Pony Rides (12-5pm)     | 60x40/shade    | N     |
| 19 Perkasie Lions - 4                                                                                                                                                         |                 |       | 63 Date with a Tramp Noon-4P             | 00140/511406   | N     |
| 20 Lucky Ducky Derby Ticket Sales                                                                                                                                             |                 |       | 64 Harley's Haven Dog Rescue - 1         | 10x20          | N     |
| 21 Kool Licks Water Ice - 1                                                                                                                                                   | 10x20           | Y     | 65 Harley's Haven Dog Rescue - 2         | 10/20          |       |
| 22 Kool Licks Water Ice - 2                                                                                                                                                   |                 |       | 70 Police/Fire Command Center            |                |       |
| 23 Pennridge Chamber - 1                                                                                                                                                      | 10x20           | N     | 72 Pennridge Democrats                   | 10x10          | Y     |
| 24 Pennridge Chamber - 2                                                                                                                                                      |                 |       | 73 Congressman Brian Fitzpatrick         | 10x10          | N     |
| 25 The Intelligencer                                                                                                                                                          | 10x10           | Ν     | 73-A Rep Craig Staats; D.A. Weintraub    | 10x20          | Ν     |
| 26 Peace-Tohickon Church - 1                                                                                                                                                  | 10x20           | Ν     | 73-B Pennridge Chamber of Commerce       | 10x10          | Ν     |
| 27 Peace-Tohickon Church - 2                                                                                                                                                  |                 |       | 74 Dellinger Concessions                 | 10x10          | Υ     |
| 28 Stardust Ceramics-1                                                                                                                                                        | 10x20           | Ν     | 75 Ludlow Farms - 1                      | 10x20          | Ν     |
| 29 Stardust Ceramics-2                                                                                                                                                        |                 |       | 76 Ludlow Farms - 2                      |                |       |
| 30 Blazing Swine BBQ - 1                                                                                                                                                      | 10x20           | Ν     | 77 St. Paul's UCC                        | 10x10          | Υ     |
| 31 Blazing Swine BBQ - 2                                                                                                                                                      |                 |       | 78 Rita's Italian Ice of Perkasie        | 10x10          | Υ     |
| 32 Gideons International                                                                                                                                                      | 10x30           | Ν     | 79 Ice Cream Delights                    |                |       |
| 33 Frozen Island                                                                                                                                                              | 10x20           | Υ     | 80 Asia Fusion Elite                     | 10x20          | Υ     |
| 34 Christ Foundation Academy                                                                                                                                                  | 10x10           | Ν     | 81 Two Cylinder Club (Hay Rides)         | n/a            | Ν     |
| 35 Bucks County Free Library + Tech                                                                                                                                           | 10x30           | Y     | 82 Wow Wagon Food Truck                  | TRUCK          | Ν     |
| 36 FIRE POLICE                                                                                                                                                                |                 |       | 83 Action Karate                         | 10x20          | Ν     |
| 37 Boing Gymnastics 1 of 3                                                                                                                                                    | 10x30           | Ν     | 84 Mr D's                                | TRUCK          | Ν     |
| 38 Boing Gymnastics 2 of 3                                                                                                                                                    |                 |       | 85 Race to Taste Curbside Grill          | Cart           | Ν     |
| 39 Boing Gymnastics 3 of 3                                                                                                                                                    |                 |       | 86 St Andrew's Evangelical Church        | 10x10          | Ν     |
| 40 Granite Forest Dojo                                                                                                                                                        | 10x30           | Y     | 87 Pennridge Women's Network             | 10x20          | N     |
| 41 Granite Forest Dojo                                                                                                                                                        |                 |       | 88 Pennridge GOP/BC Repub Women          | 10x10          | N     |
| 42 Granite Forest Dojo                                                                                                                                                        | 40.00           |       | 89 Core 3 Physical Therapy               | 10x10          | N     |
| 43 Cub Scout Pack 199 (gaga pit)                                                                                                                                              | 10x20           | N     | 90 Mid-Atlantic Waterproofing            | 10x10          | N     |
| 44 Highland Park Camp Meeting                                                                                                                                                 | 10x10           | N     | 91 Solar City                            | 10x10          | N     |
| 45 Narcotics Anonymous                                                                                                                                                        | 10x10           | Ν     | 92 Per Diem Space                        | 10x10          | Y     |

### **2017 COMMUNITY DAY - CRAFTERS**

# ATTENTION CRAFTERS - SET-UP WILL BE FROM 10-11:30AM AT 11:30AM ALL VEHICLES MUST BE REMOVED FROM THE PARK

# CHECK BACK UNTIL FRIDAY, JULY 7 FOR ANY CHANGES TO YOUR LOCATIONS

|     | Crafter                                    | Space  |
|-----|--------------------------------------------|--------|
| C1  | Barbie Lynn's Vintage Custom & Costume-1   | 10x10  |
| C2  |                                            | 10x20  |
|     | Henna Art by Abby - 2                      |        |
| C3  | LuLaRoe - Stephanie Moyett                 | 10x10  |
| C4  | Michelle Bono - The Stone Fairy            | 10x10  |
| C5  | Lisa's Crochet Toys                        | 10x10  |
| C6  | Sandy Shapes and Art Novelties             | 10x10  |
| C7  | Pixie and Thistle                          | 10x10  |
| C8  | Flash Back Art Co.                         | 10x10  |
| C9  |                                            | 10x10  |
|     | Little Green Frug - 1                      | 10x20  |
| 0.0 | Little Green Frug - 2                      |        |
| C11 | JAMCo Candle Co - 1                        | 10x20  |
|     | JAMCo Candle Co - 2                        |        |
| C12 | LuLaRoe - Jenna Flynn - 1                  | 10x20  |
|     | LuLaRoe - Jenna Flynn - 2                  |        |
| C13 | Hillbilly Royalty / Dragonettes Ear Art    | 10x20  |
| C14 | Louise Tiedeken - Gourmet Caramel Corn     | 10x10  |
| C15 | Williams Candle Co.                        | 10x10  |
| C16 | The Dog Bone Guy                           | 10x10  |
| C17 | Lularoe Wilbers Sisters                    | 10x20  |
| C18 | The Bathing Raven                          | 10x10  |
| C19 | Dragons Den Pottery and Crafts             | 10x10  |
| C20 | LuLaRoe - Stephanie Sabatino               | 10x10  |
| C21 | Sew Crafty by Edie                         | 10x20  |
| C22 | This & That                                | 10x20  |
| C23 | Meaningful Necklaces and Tees with a Purpo | s10x10 |
| C24 | Truly Pure and Natural                     | 10x10  |
|     | LuLaRoe by Megan Reim                      | 10x10  |
|     | Quiet Earth Soy Candles                    | 10x10  |
|     | Mikayla & Grace                            | 10x10  |
|     | Jennslights                                | 10x20  |
|     | Legging Envy Boutique                      | 10x10  |
|     | Lily Leong                                 | 10x20  |
| C31 | Ms. Pam's Sister/Jewelry & Avon            | 10x10  |

## 2017 COMMUNITY DAY - MUSICAL PERFORMERS

# AT 11:30AM ALL VEHICLES MUST BE REMOVED FROM THE PARK

### CHECK BACK UNTIL FRIDAY, JULY 7 FOR ANY CHANGES TO YOUR LOCATIONS

#### HOME PLATE STAGE - Constitution Avenue Side of Lenape Park;

Performance Area at the baseball field backstop; One electric plug-in. NO Stage

| <u>Time</u>  | Performer                                |
|--------------|------------------------------------------|
| 12Noon-1p    | Wendy Schettig                           |
| 1:15-2:15p   | The Shackers (needs 200 amp)             |
| 2:30-3:30p   | Alex Allegra                             |
| 3:45-4:45p   | The Off Switch                           |
| 5-6p         | Oscar Mikols                             |
| 7p-Fireworks | The Right Tyme Players ft. Raiena Graham |

#### CRAFTERS' STAGE - Walnut Street Side of Lenape Park;

Performance Area on wooden stage in Crafter Area; One electric plug-in.

| <u>Time</u> | Performer                                    |
|-------------|----------------------------------------------|
| 12-1p       | The Bars                                     |
| 1-3p        | Joanna Mell (also has adjacent vendor space) |